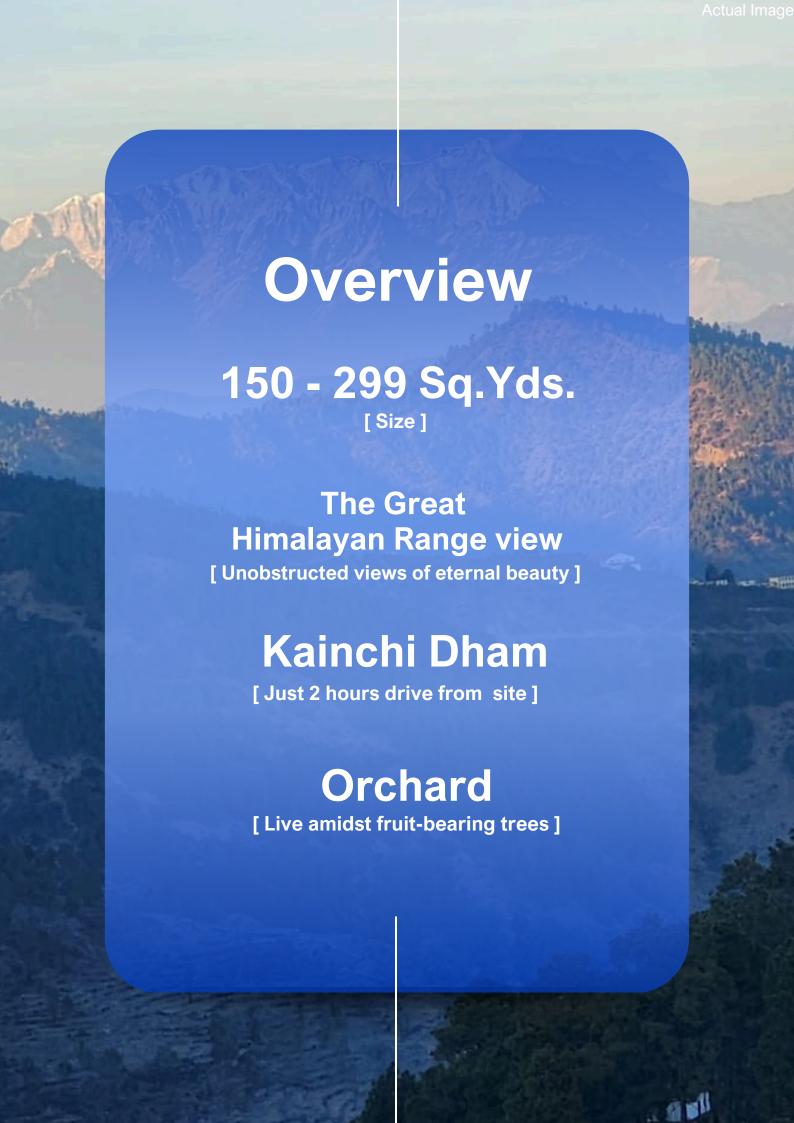

Spread across a scenic hillside with 60 premium plots of 150-299 sq.yds, embraced within 60 Nali of lush green land. Serenity & Solace is crafted for those who seek a meaningful connection with nature while still enjoying thoughtfully planned infrastructure.

Surrounded by pine forests and located near Kainchi Dham, Nainital, Dol Ashram, and Baalu Gaad Waterfall, the project offers excellent road connectivity while preserving the serenity of the hills.

SHEHAR PHATAK

### Proximity to Spiritual Landmarks

- Just 2 hours drive to Kainchi Dham (Neem Karoli Baba Ashram)
- Close to **Dol Ashram**, a globally renowned meditation and spiritual center
- Near Mukteshwar Dham a revered Shiva temple with breathtaking views

#### **Fruits Garden**

Landscaped garden areas with seasonal fruit trees for a touch of nature and freshness.