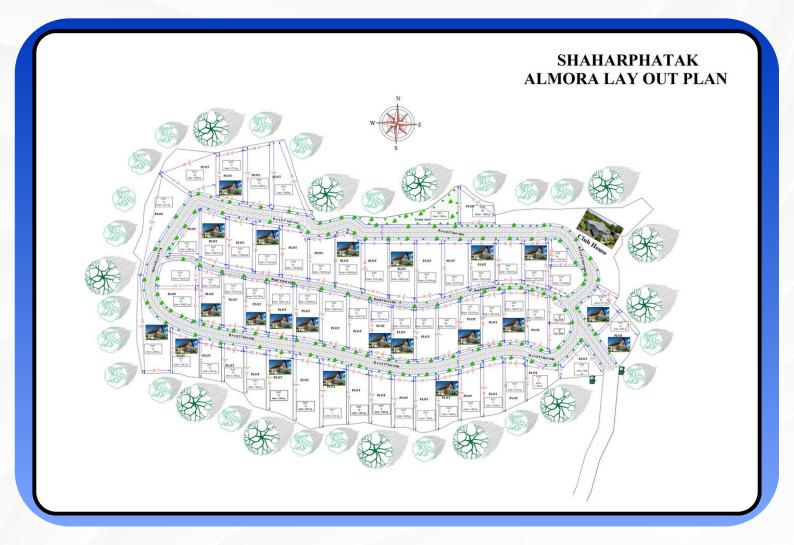

## Site Plan & Plots Sizes

Spread across a scenic hillside with 60 premium plots of 150-299 sq.yds, embraced within 60 Nali of lush green land. Serenity & Solace is crafted for those who seek a meaningful connection with nature while still enjoying thoughtfully planned infrastructure.