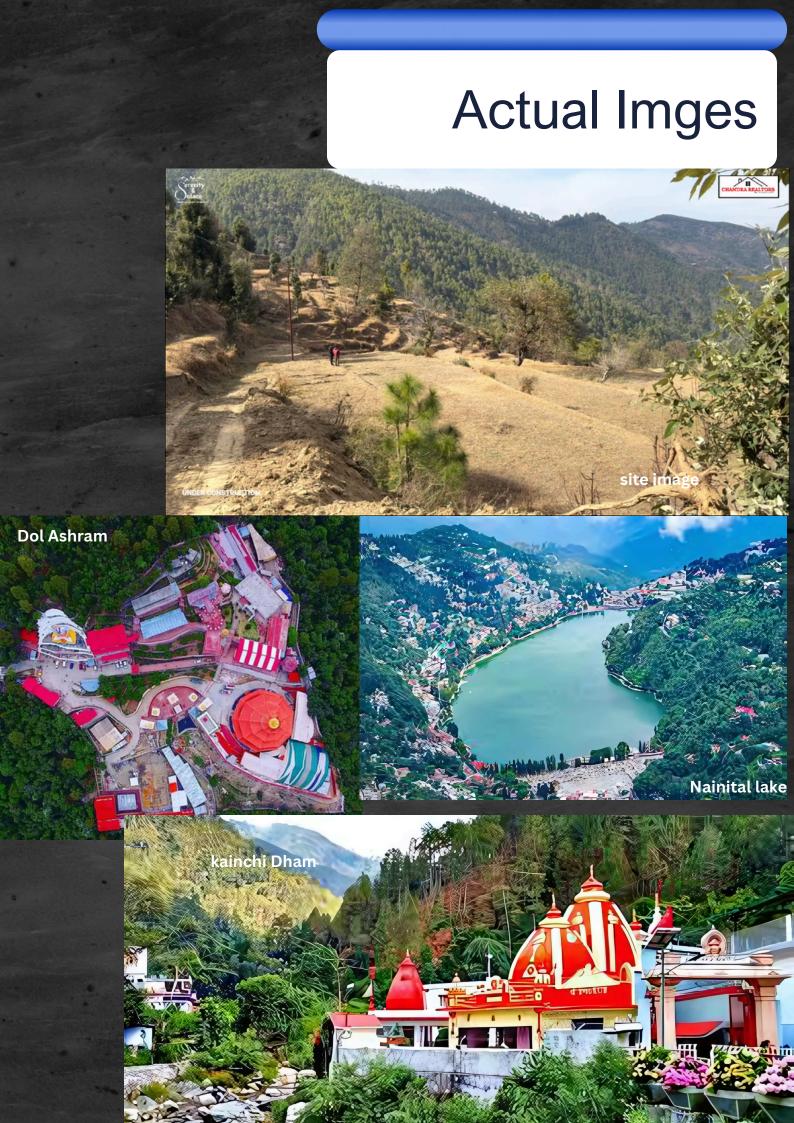

Surrounded by pine forests and located near Kainchi Dham, Nainital, Dol Ashram, and Baalu Gaad Waterfall, the project offers excellent road connectivity while preserving the serenity of the hills.

SHEHAR PHATAK

### **Perfect for Spiritual & Wellness Retreats**

Close to Kainchi Dham, Dol Ashram, and other spiritual landmarks.

4

- DELHI HALDWANI :- 4 HRS.
- HALDWANI BHIMTAL: 45 MIN.
- BHIMTAL SITE :- 1.45 HRS.

### Proximity to Spiritual Landmarks

- Just 2 hours drive to Kainchi Dham (Neem Karoli Baba Ashram)
- Close to **Dol Ashram**, a globally renowned meditation and spiritual center
- Near Mukteshwar Dham a revered Shiva temple with breathtaking views

## Near Popular Tourist Destinations

- Nainital the famous lake city is less than 2 hours away
- Jageshwar Temples, Binsar Wildlife Sanctuary, and Kasar Devi are easily accessible

5