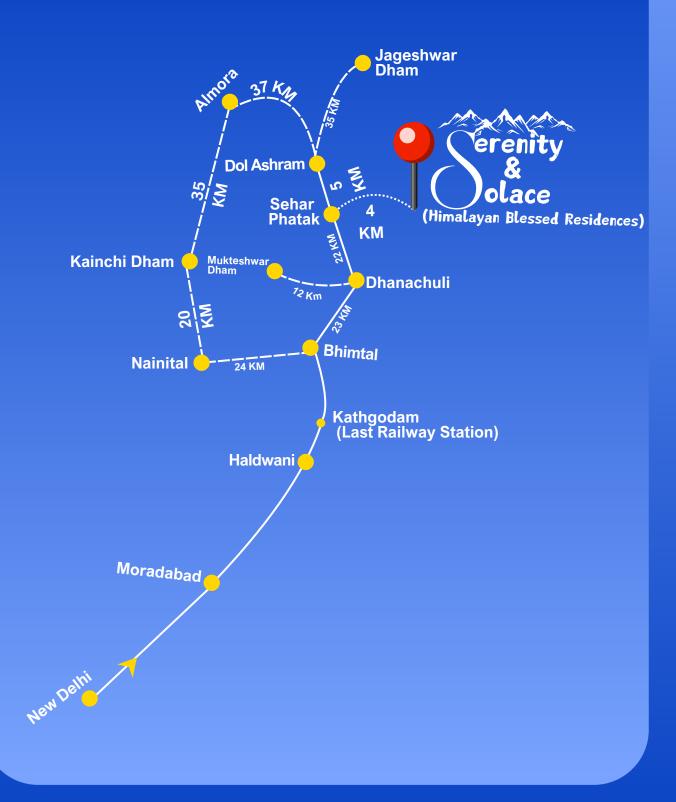

# Route Map

Surrounded by pine forests and located near Kainchi Dham, Nainital, Dol Ashram, and Baalu Gaad Waterfall, the project offers excellent road connectivity while preserving the serenity of the hills.

SHEHAR PHATAK

### Excellent Road Access

Well-connected to Almora town, Bhowali, Mukteshwar, and Nainital via smooth hill roads, perfect for weekend getaways or long stays. 2

### Proximity to Spiritual Landmarks

- Just 2 hours drive to Kainchi Dham (Neem Karoli Baba Ashram)
- Close to **Dol Ashram**, a globally renowned meditation and spiritual center
- Near Mukteshwar Dham a revered Shiva temple with breathtaking views

## Near Popular Tourist Destinations

- Nainital the famous lake city is less than 2 hours away
- Jageshwar Temples, Binsar Wildlife Sanctuary, and Kasar Devi are easily accessible

5